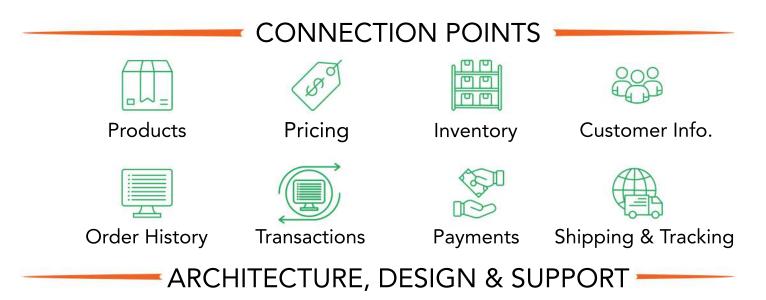

## E-Link: Bringing eCommerce Data into Sage

E-Link forms a deep integration that synchronizes your eCommerce data and functionality with Sage ERP. It manages all data connection points for Customer Portals and B2B/B2C eCommerce.

Compatible with Sage 100, 300, 500, X3, and Intacct.

With E-Link, you'll be able to seamlessly synchronize your inventory,orders, customer information, and shipping details between your core systems. This eliminates the need for batch processing or manual order management and allows both platforms to operate on near real-time data.